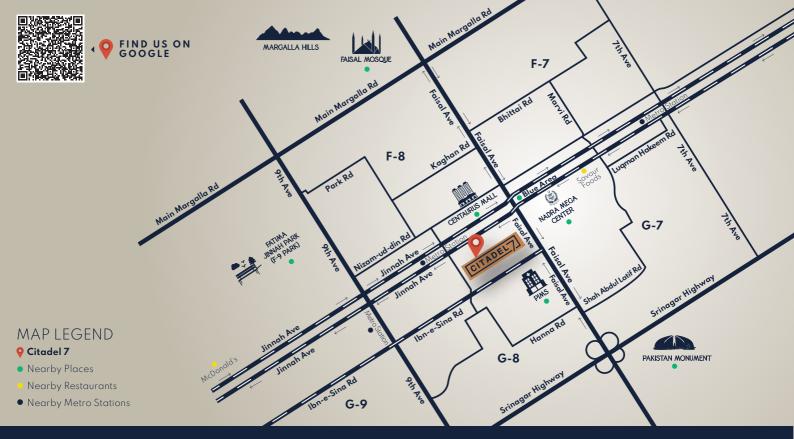

**Citadel 7** is a vertical marvel with **14 floors** of luxurious corporate offices with all the modern-day necessities and facilities. Strategically located in the heart of Islamabad at Blue Area's commercial hub where you experience class convergence with convenience!