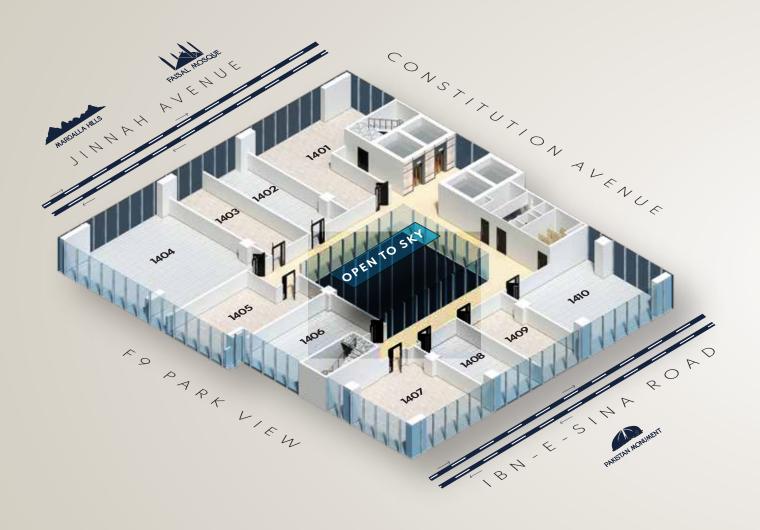

#### EXPERIENCE VISIONARY ARCHITECTURE 14<sup>TH</sup>-18<sup>TH</sup> FLOOR ON THE EDGES OF THE SKY

| OFFICE NO. | AREA (SQFT) | PRICE PER SQFT | TOTAL AMOUNT | BOOKING AT 30% | 8 QTRLY INSTALLMENTS |
|------------|-------------|----------------|--------------|----------------|----------------------|
| 1401       | 1244        | \$304          | \$377,643    | \$113,293      | \$28,323             |
|            |             |                |              |                |                      |
| 1402       | 684         | \$304          | \$207,643    | \$62,293       | \$15,573             |
| _          |             |                |              |                |                      |
| 1403       | 684         | \$304          | \$207,643    | \$62,293       | \$15,573             |
|            |             |                |              |                |                      |
| 1404       | 1849        | \$304          | \$561,304    | \$168,391      | \$42,098             |
| 1405       | 867         | \$304          | \$263,196    | \$78,959       | \$19,740             |
| 1403       | 001         | φ <b>30</b> 4  | φ203,130     | \$10,939       | φ13,140              |
| 1406       | 885         | \$279          | \$246,536    | \$73,961       | \$18,490             |
|            |             |                |              |                |                      |
| 1407       | 1205        | \$279          | \$335,679    | \$100,704      | \$25,176             |
|            |             |                |              |                |                      |
| 1408       | 630         | \$279          | \$175,500    | \$52,650       | \$13,163             |
|            |             |                |              |                |                      |
| 1409       | 630         | \$279          | \$175,500    | \$52,650       | \$13,163             |
|            |             |                |              |                |                      |
| 1410       | 1216        | \$279          | \$338,743    | \$101,623      | \$25,406             |

### OFFICE PRICING 14<sup>TH</sup>-18<sup>TH</sup> FLOOR

 $(\mathcal{C})$ 