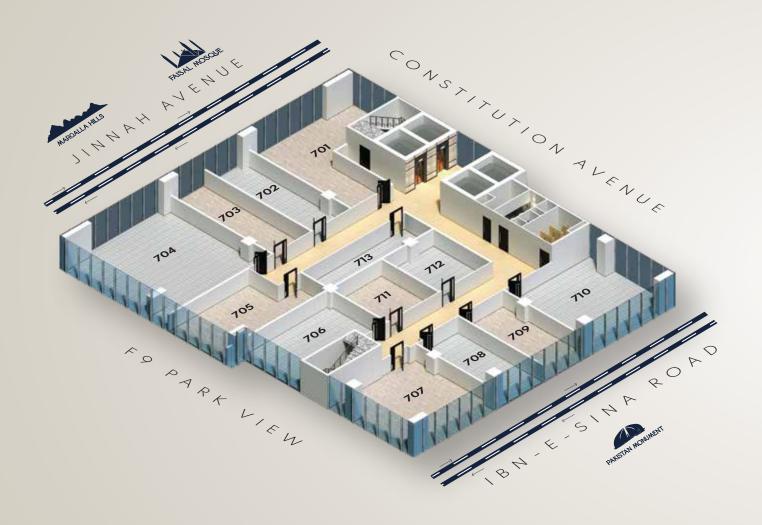

## REIMAGINING ISLAMABAD'S CORPORATE-COMMERCIAL LANDSCAPE

7<sup>TH</sup>-10<sup>TH</sup> FLOOR

 $(\mathcal{C})$ 

### CONCEPTUAL CONSTRUCTION THAT MEETS PRACTICALITY IN EVERY ASPECT

| OFFICE NO. | AREA (SQFT) | PRICE PER SQFT | TOTAL AMOUNT | BOOKING AT 30% | 8 QTRLY INSTALLMENTS |
|------------|-------------|----------------|--------------|----------------|----------------------|
| 701        | 1244        | \$291          | \$362,093    | \$108,628      | \$27,157             |
| 702        | 684         | \$291          | \$199,093    | \$59,728       | \$14,932             |
| 703        | 684         | \$291          | \$199,093    | \$59,728       | \$14,932             |
| 704        | 1849        | \$291          | \$538,191    | \$161,457      | \$40,364             |
| 705        | 867         | \$291          | \$252,359    | \$75,708       | \$18,927             |
| 706        | 885         | \$264          | \$233,893    | \$70,168       | \$17,542             |
| 707        | 1205        | \$264          | \$318,464    | \$95,539       | \$23,885             |
| 708        | 630         | \$264          | \$166,500    | \$49,950       | \$12,488             |
| 709        | 630         | \$264          | \$166,500    | \$49,950       | \$12,488             |
| 710        | 1216        | \$264          | \$321,371    | \$96,411       | \$24,103             |
| 711        | 495         | \$252          | \$124,634    | \$37,390       | \$9,348              |
| 712        | 495         | \$252          | \$124,634    | \$37,390       | \$9,348              |
| 713        | 471         | \$252          | \$118,591    | \$35,577       | \$8,894              |