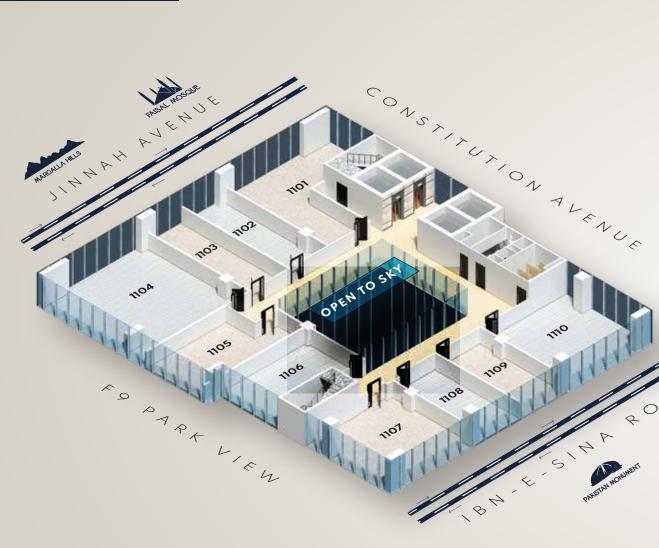

OFFICE PLAN 11<sup>TH</sup>-13<sup>TH</sup> FLOOR

 $\mathcal{C}$ 

### DESIGNED WITH PRESTIGE & METICULOUS VERTICALITY

#### OFFICE PRICING 11<sup>TH</sup>-13<sup>TH</sup> FLOOR

| NOUNT | BOOKING AT 30%  | 8 QTRLY INSTALLMENTS |
|-------|-----------------|----------------------|
| 757   | \$110,627       | \$27,657             |
|       |                 |                      |
| 757   | \$60,827        | \$15,207             |
|       |                 |                      |
| 757   | \$60,827        | \$15,207             |
|       |                 |                      |
| 096   | \$164,429       | \$41,107             |
|       |                 |                      |
| 004   | \$77,101        | \$19,275             |
|       |                 |                      |
| 214   | \$72,064        | \$18,016             |
|       |                 |                      |
| 071   | \$98,121        | \$24,530             |
|       |                 | A / A A A A          |
| 000   | \$51,300        | \$12,825             |
| 000   | <b>\$54,000</b> | <b>*</b> 40.005      |
| 000   | \$51,300        | \$12,825             |
| 057   | ¢00.017         | ¢24754               |
| 057   | \$99,017        | \$24,754             |