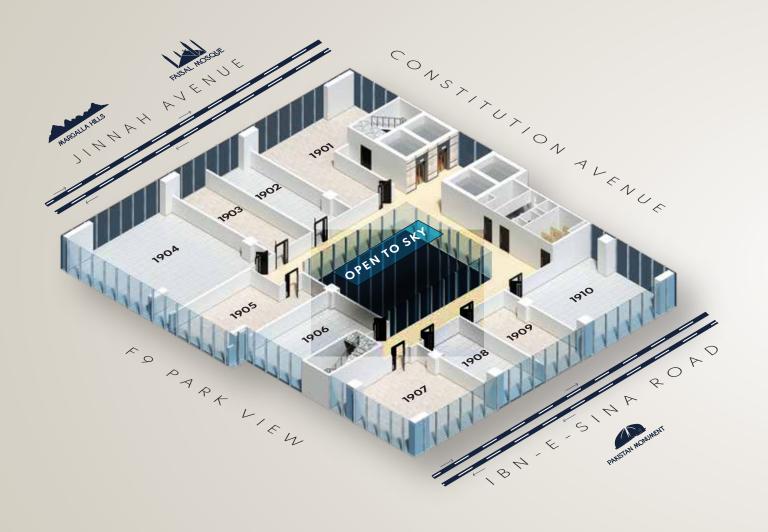

### IMMERSE YOURSELF IN ARCHITECTURAL BRILLIANCE, WHERE INNOVATION MEETS THE HORIZON

| OFFICE NO. | AREA (SQFT) | PRICE PER SQFT | TOTAL AMOUNT     | BOOKING AT 30%  | 8 QTRLY INSTALLMENTS |
|------------|-------------|----------------|------------------|-----------------|----------------------|
| 1901       | 1244        | \$311          | \$386,529        | \$115,959       | \$28,990             |
|            |             |                |                  |                 |                      |
| 1902       | 684         | \$311          | \$212,529        | \$63,759        | \$15,940             |
|            |             |                |                  |                 |                      |
| 1903       | 684         | \$311          | \$212,529        | \$63,759        | \$15,940             |
|            |             |                |                  |                 |                      |
| 1904       | 1849        | \$311          | \$574,511        | \$172,353       | \$43,088             |
|            |             |                |                  |                 |                      |
| 1905       | 867         | \$311          | \$269,389        | \$80,817        | \$20,204             |
| 1000       | 005         | <b>*</b> 222   | <b>*</b> 050.057 | A75.057         | <b>*</b> 10 00 1     |
| 1906       | 885         | \$286          | \$252,857        | \$75,857        | \$18,964             |
| 1907       | 1205        | \$286          | \$344,286        | \$103,286       | \$25,821             |
| 1907       | 1205        | φ280           | <b>\$344,200</b> | \$103,200       | φ23,021              |
| 1908       | 630         | \$286          | \$180,000        | \$54,000        | \$13,500             |
|            |             | <b>\$200</b>   | ¢.00,000         | <i>vo</i> 1,000 | ¢10,000              |
| 1909       | 630         | \$286          | \$180,000        | \$54,000        | \$13,500             |
|            |             |                |                  |                 |                      |
| 1910       | 1216        | \$286          | \$347,429        | \$104,229       | \$26,057             |
|            |             |                |                  |                 |                      |

#### OFFICE PRICING 19<sup>TH</sup>-20<sup>TH</sup> FLOOR