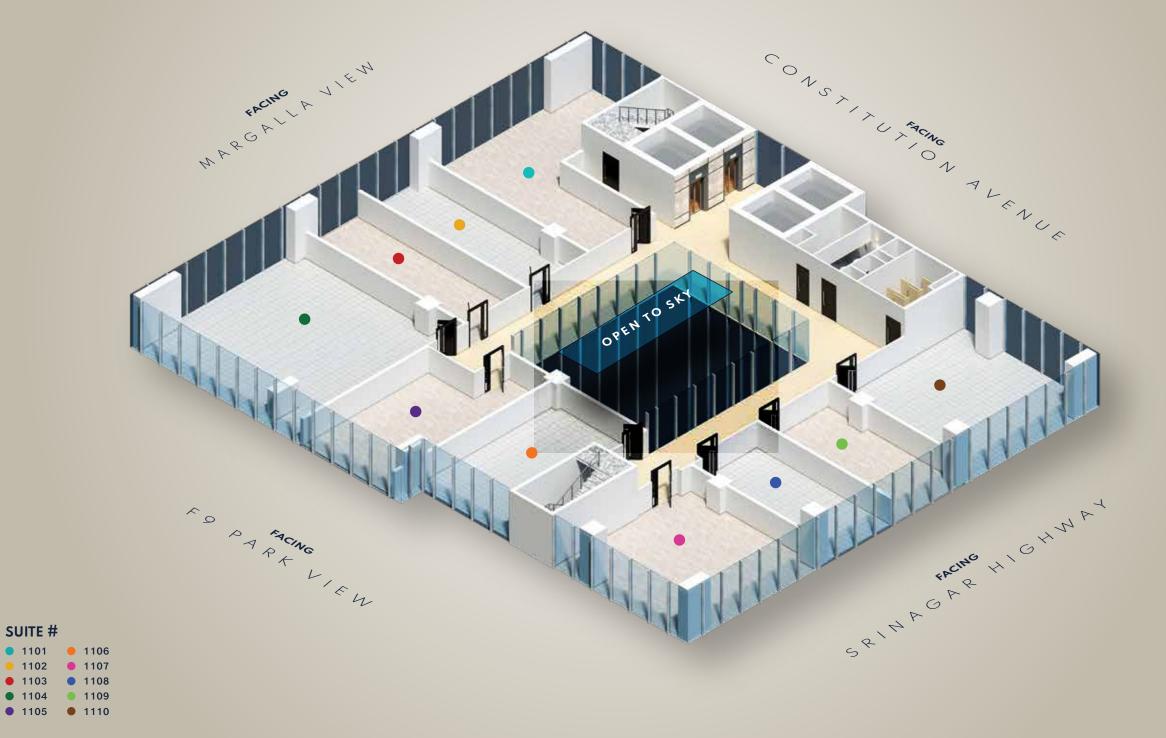

## AWAITING A **WARM WELCOME**

Staying faithful to Islamabad's vernacular, on the 11th floor of **Citadel 7**, we offer a magnificent open-to-sky courtyard that serves as a lounging area for you and your guests. Enjoy the natural daylight and de-stress without leaving the building owing to our modular centralized atriums.

#### **OFFICE LAYOUT** $11^{TH}-20^{TH}$ FLOOR

• 1101

• 1104

• 1105

1102 • 1103