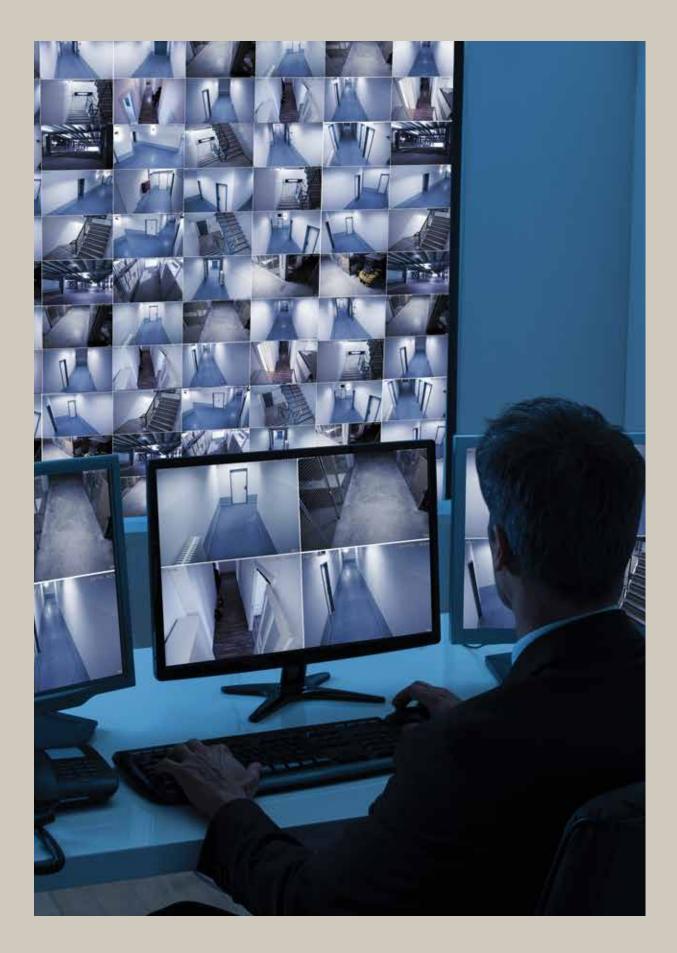

## A SEAMLESS EXPERIENCE

Equipped with high-tech facilities and smart technologies.

- IT Center
- Maintenance Floor
- Control Interface Center
- Backup Energy Resource/Power System
- Broadcast/Announcement Room
- HVAC System
- BMS Control Room
- Service Floor for Staff
- Surveillance Room