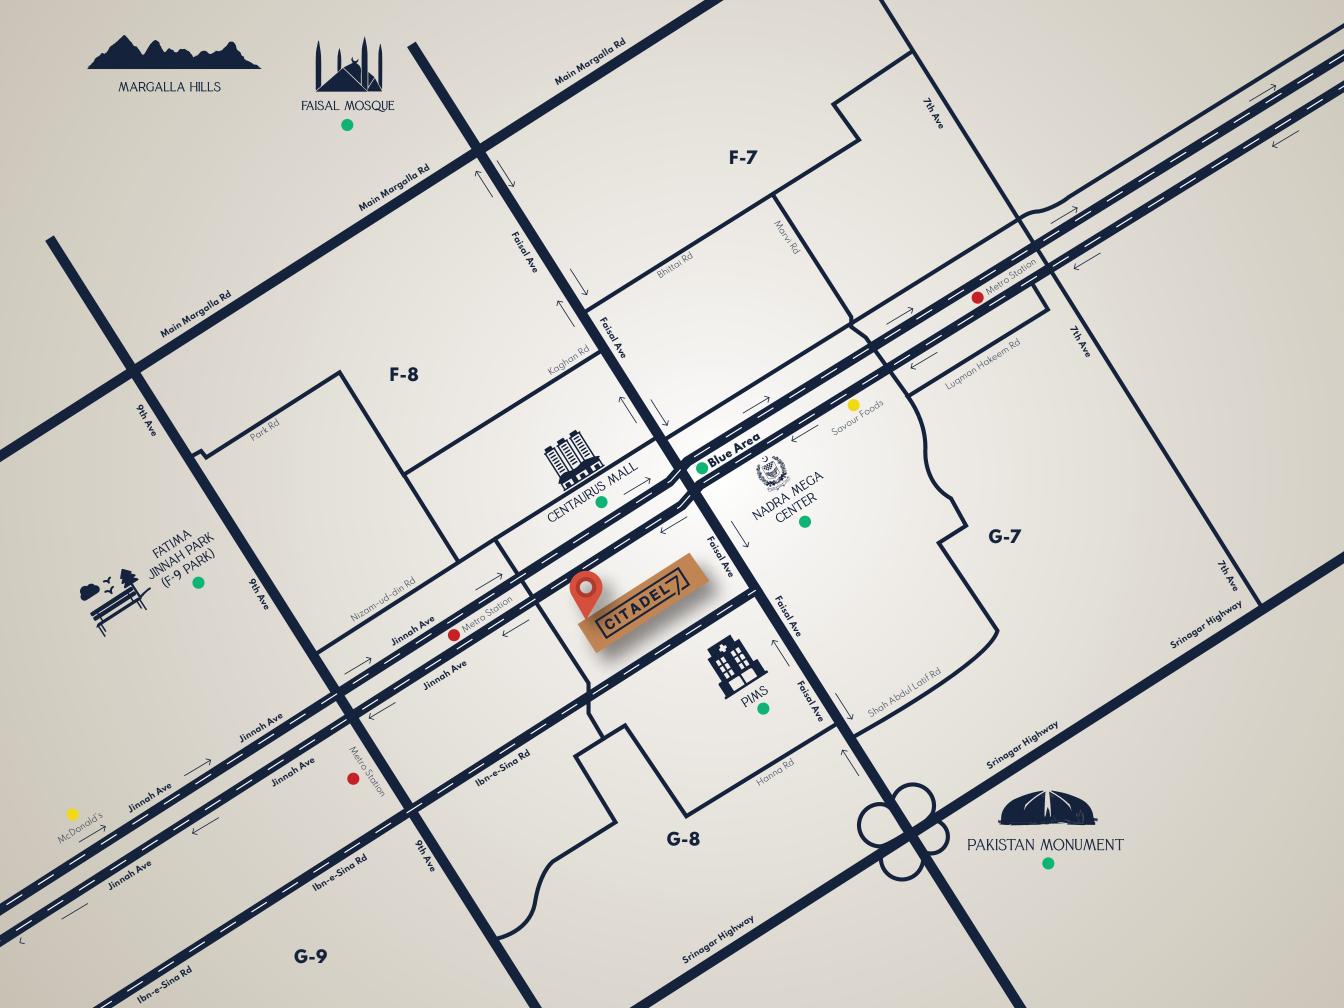

### POSSIBILITIES WITHIN YOUR REACH

Ideally situated in the most happening area of Islamabad.

## A CONVENIENT COMMUTE

O Minutes BLUE AREA

> Minute PIMS

5 Minutes FAISAL MOSQUE

O Minutes DIPLOMATIC ENCLAVE

Minutes

3 Minutes F 9 PARK

METRO STATION

5 Minutes PAKISTAN MONUMENT

O Minutes Islamabad airport

## MAPLEGEND

- Citadel 7Nearby Places
- Nearby Restaurants
- Nearby Metro Stations

 $(\mathcal{C})$ 

Moin Morgalla Rd

(V)