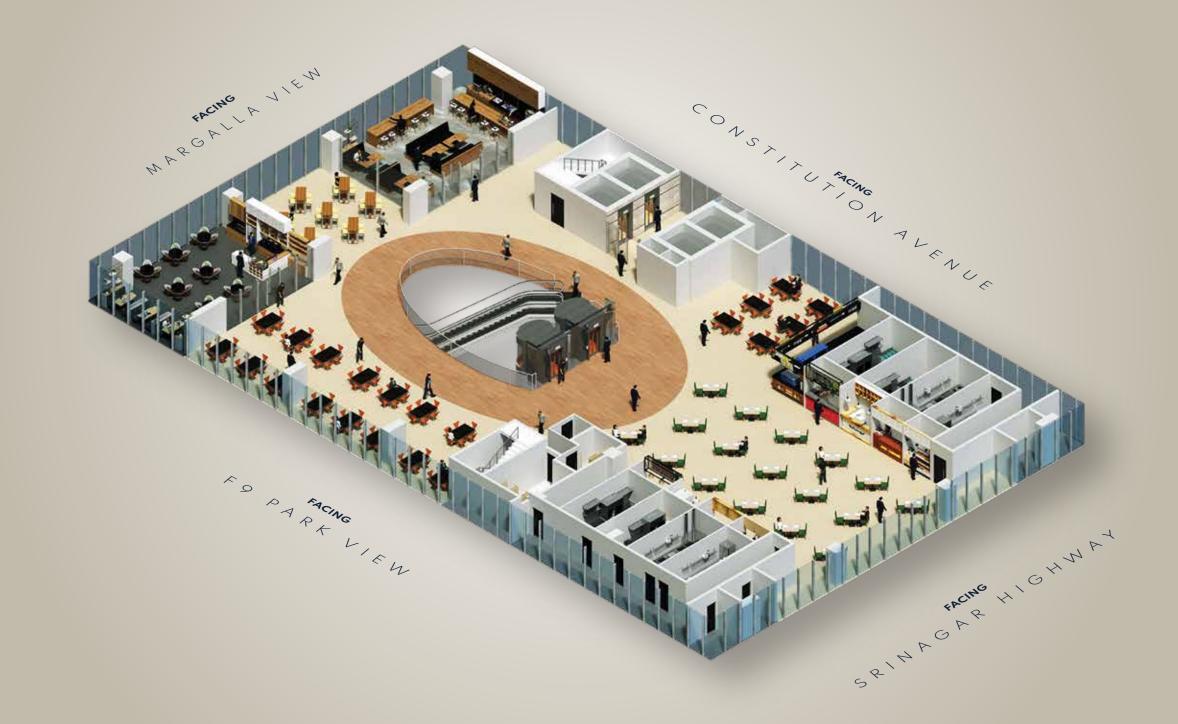

ew of Islamabad.

It's a feast for all five senses!

(Z)



CITADEL7

#### CAFÉ

## DELVE INTO A PREMIUM CAFE EXPERIENCE

Our exquisite Coffee Shop located amidst Citadel 7's food court allows you to relax while you indulge in baked French delicacies on the menu. After a shopping spree, opt to settle in with a café au lait or espressos to refresh yourself while enjoying the breathtaking views from our café's terrace area.





**Citadel 7**'s outstanding food court caters to all cuisines. At our food court you'll find a range of local eateries, international fast-food chains, as well as a lavish restaurant & café. Enjoy a mixture of formal and casual dine-out experience at the same place.

It is the perfect stop for a meal while you shop.

CITADEL7

FOOD COURT LAYOUT 4<sup>th</sup> LEVEL





## **SHOPPING MALL**

# EARN UP THERE **SPEND DOWN HERE**

Escape in a shopping-infused voyage with **Citadel 7**'s four levels of retail-mall and enjoy an extraordinary shopping experience from top-end brands and international fashion labels under one roof.

With spacious mall concourse and corridors, **Citadel 7** allows you to shop comfortably even during peak hours, no matter how high the footfall is.

## A PINNACLE OF CONVENIENCE

Look up to an impressive atrium that seeps sunlight through immaculate vertical crevices or go beyond your limits with our panoramic capsule elevators that relish a seamless journey.

iova



10



# **AMENITIES**

Devoted to excellence with the best services offered



Food Court and Retail



24/7 Surveillance and Secure Facility



Ample Indoor Parkin