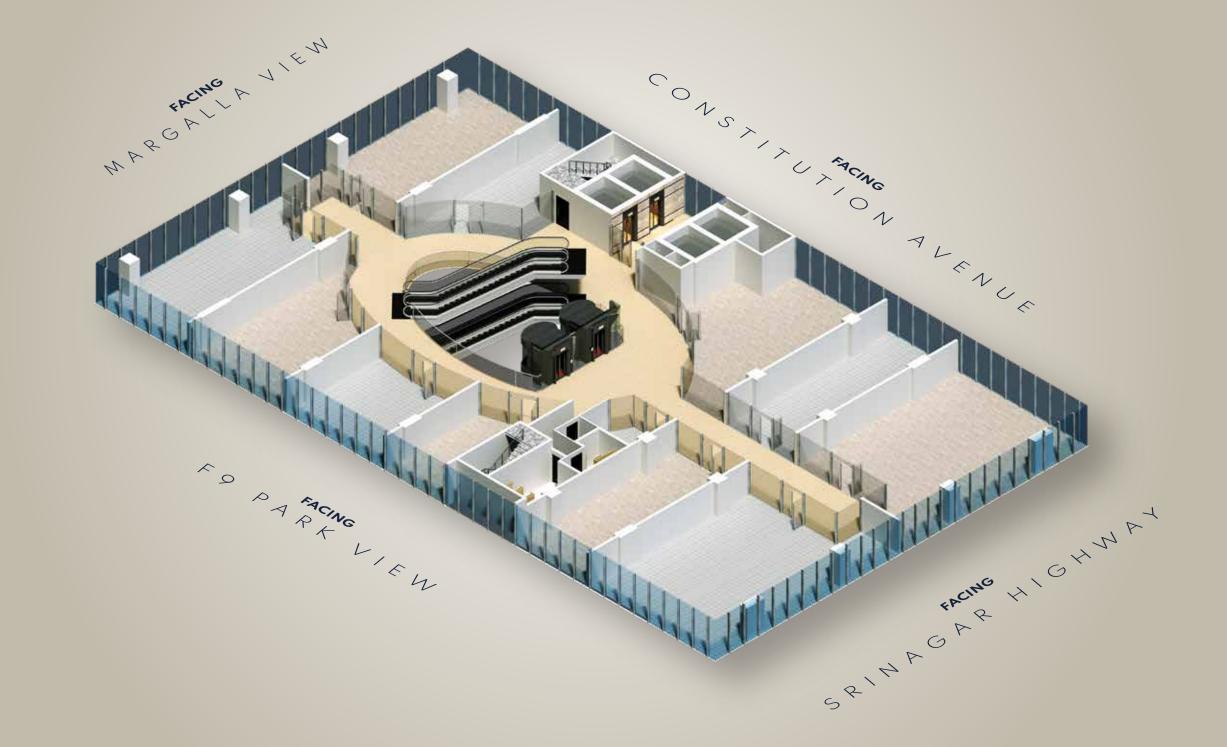

k up to an impressive atrium that seeps sunlight through immaculate vertical crevices or go beyond your limits with our panoramic capsule elevators that relish a seamless journey.

iova



10



# **AMENITIES**

Devoted to excellence with the best services offered



Food Court and Retail



24/7 Surveillance and Secure Facility



Ample Indoor Parking Space



Adjacent Parking Lot (CDA Approved)

Optimal Daylight Influx with Atriums



• Panoramic Capsule Elevators



Deridors & Aisles







# A VERTICAL MARVEL OF **VISIONARY SERVICES**

**Citadel 7** has all the essential elements that meet every urbanite's increasing demands and needs. Combining style, innovation, and high-end facilities, we deliver the best retail experience.







## MALL LAYOUT GROUND LEVEL











MALL LAYOUT













### PARKING SPACE

# A SPACIOUS & CONVENIENT PARKING FACILITY

Park without any trouble with our expansive 4 level basement parking area. Leave the hassle of finding the space as we feature indoor and outdoor parking spaces that can accommodate a plethora of vehicles.

- Hybrid Spacious Parking Space
- Dedicated Space for Offices.
- 4-Level Basement Parking.
- Expansive Outdoor Parking (CDA Approved)

CITADEL





 $(\mathcal{C})$ 











 $\bigcirc$ 





Office Address: Sarran Plaza, Street #40, Sagheer Market, F-10/4, Islamabad www.chakorventures.com

STRUCTURE & DESIGN PARTNERS

SINGAPORE PVT LTD | PAKISTAN PVT LTD

#### MARKETING PARTNERS



TEXAS, USA I KARACHI, PAKISTAN



LEARN MORE