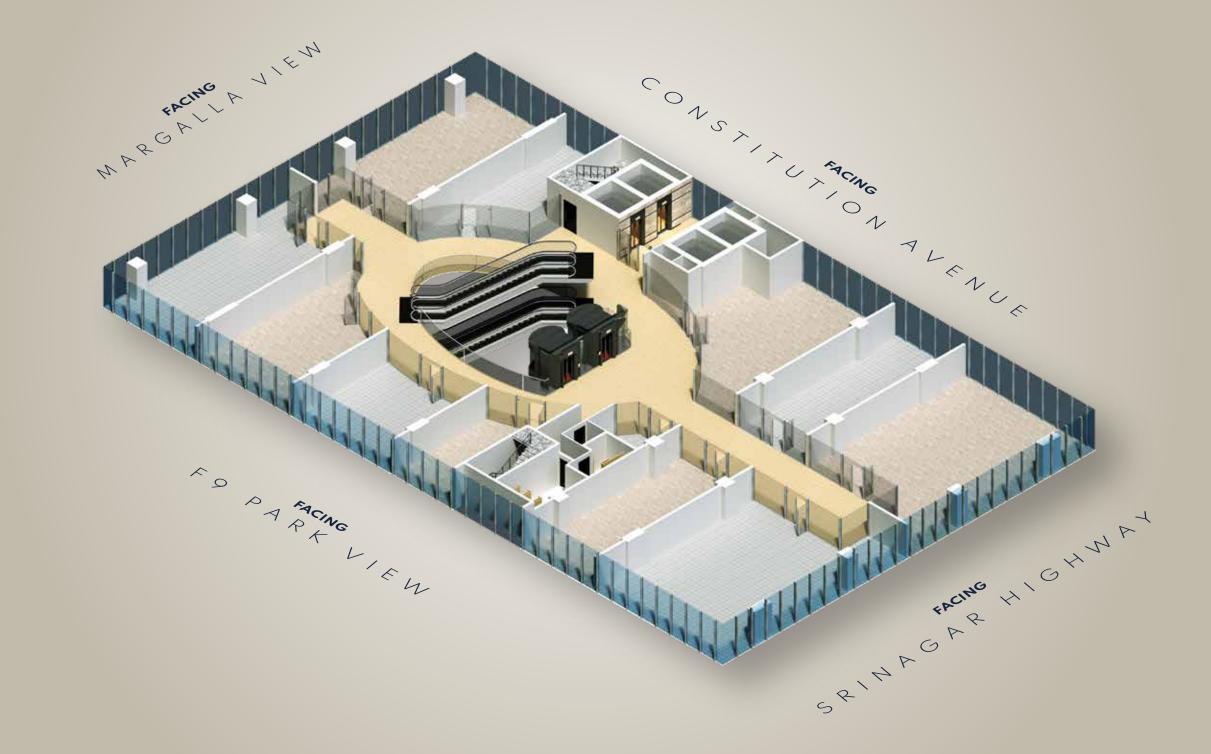

CONVENIENCE

Look up to an impressive atrium that seeps sunlight through immaculate vertical crevices or go beyond your limits with our panoramic capsule elevators that relish a seamless journey.

iova



10



# **AMENITIES**

Devoted to excellence with the best services offered



Food Court and Retail



24/7 Surveillance and Secure Facility



Ample Indoor Parking Space



Adjacent Parking Lot (CDA Approved)

Optimal Daylight Influx with Atriums



• Panoramic Capsule Elevators



Deridors & Aisles







# A VERTICAL MARVEL OF **VISIONARY SERVICES**

**Citadel 7** has all the essential elements that meet every urbanite's increasing demands and needs. Combining style, innovation, and high-end facilities, we deliver the best retail experience.







## MALL LAYOUT GROUND LEVEL











MALL LAYOUT













### PARKING SPACE

# A SPACIOUS & CONVENIENT PARKING FACILITY

Park without any trouble with our expansive 4 level basement parking area. Leave the hassle of finding the space as we feature indoor and outdoor parking spaces that can accommodate a plethora of vehicles.

- Hybrid Spacious Parking Space
- Dedicated Space for Offices.
- 4-Level Basement Parking.
- Expansive Outdoor Parking (CDA Approved)

CITADEL





 $(\mathcal{C})$ 











 $\bigcirc$ 





Office Address: Sarran Plaza, Street #40, Sagheer Market, F-10/4, Islamabad www.chakorventures.com

STRUCTURE & DESIGN PARTNERS

SINGAPORE PVT LTD | PAKISTAN PVT LTD

#### MARKETING PARTNERS



TEXAS, USA I KARACHI, PAKISTAN



LEARN MORE