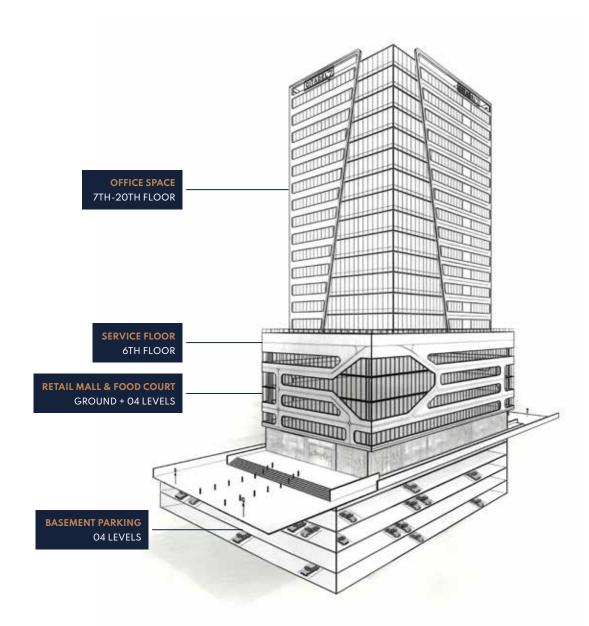

## RISE FROM THE DEPTHS; SOAR TO GREAT HEIGHTS

An outstanding **20-storey** high architecture encompassing 5 levels of lavishly designed retail space and 14 floors of luxurious corporate offices. **Citadel 7** is inaugurated with all the latest facilities and the best of amenities that are innovative, convenient, and secure at its core.

## THE 20 STORIES OF **CITADEL**

We aim to deliver a project that is not just well built, but also well managed. Comprising 4 floors of the latest retail mall, an expansive food court & dining area, and 14 floors of luxurious corporate offices.

## OFFICE SPACES REIMAGINE YOUR WORKPLACE

Accelerate with our grand offices starting from the 7th floor of **Citadel 7** all the way to the 20th floor.

Our offices feature opulent conference rooms, co-working spaces, executive suites, and centralized atriums that keep you motivated while you work.

#### **SERVICE FLOOR**

## Constantly striving to provide a memorable experience.

**Citadel 7** offers the best amenities and services with expert management staff. Our service floor is a megastructure floor and the center of all that makes **Citadel 7** stand the test of time.

## FOOD COURT FOOD WITH A VIEW

## **SHOPPING MALL**

### PARKING SPACE

# A SPACIOUS & CONVENIENT PARKING FACILITY

Park without any trouble with our expansive 4 level basement parking area. Leave the hassle of finding the space as we feature indoor and outdoor parking spaces that can accommodate a plethora of vehicles.