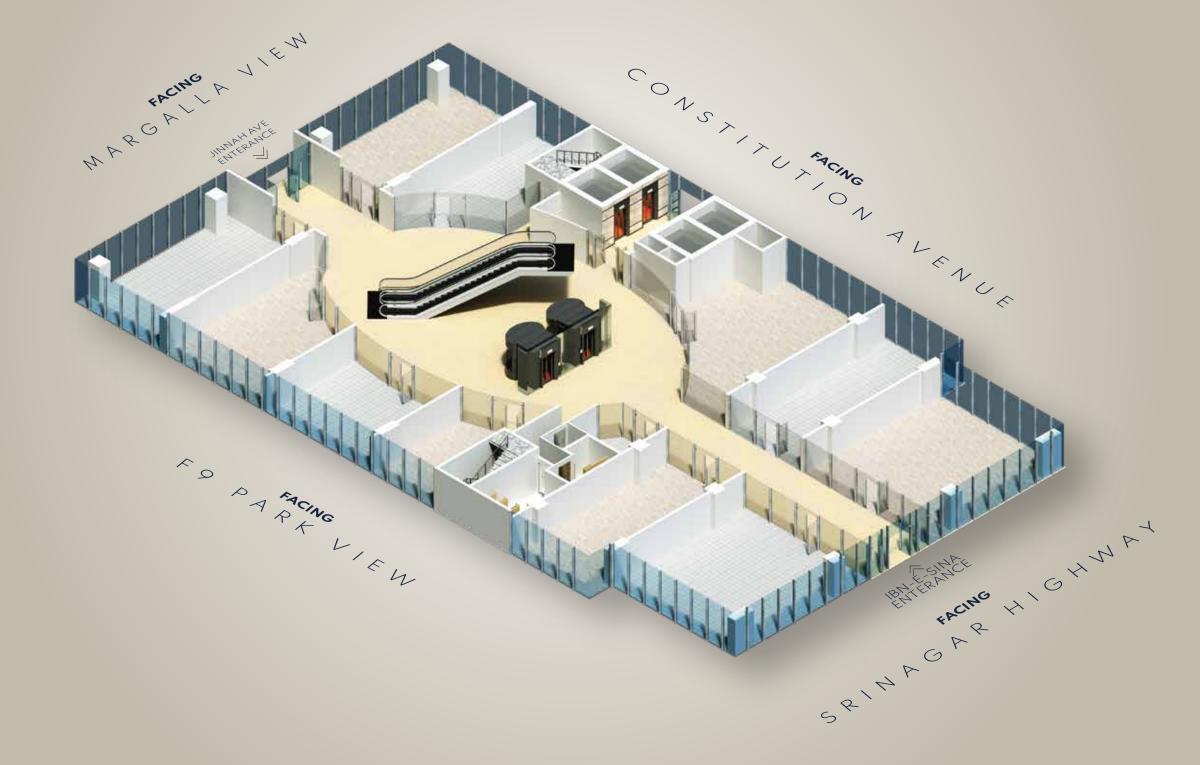

CLE OF CONVENIENCE

Look up to an impressive atrium that seeps sunlight through immaculate vertical crevices or go beyond your limits with our panoramic capsule elevators that relish a seamless journey.

iova



10



# **AMENITIES**

Devoted to excellence with the best services offered



Food Court and Retail



24/7 Surveillance and Secure Facility



Ample Indoor Parking Space



Adjacent Parking Lot (CDA Approved)

Optimal Daylight Influx with Atriums



• Panoramic Capsule Elevators



Deridors & Aisles







# A VERTICAL MARVEL OF **VISIONARY SERVICES**

**Citadel 7** has all the essential elements that meet every urbanite's increasing demands and needs. Combining style, innovation, and high-end facilities, we deliver the best retail experience.







## MALL LAYOUT GROUND LEVEL











MALL LAYOUT













### PARKING SPACE

# A SPACIOUS & CONVENIENT PARKING FACILITY

Park without any trouble with our expansive 4 level basement parking area. Leave the hassle of finding the space as we feature indoor and outdoor parking spaces that can accommodate a plethora of vehicles.

- Hybrid Spacious Parking Space
- Dedicated Space for Offices.
- 4-Level Basement Parking.
- Expansive Outdoor Parking (CDA Approved)

CITADEL





 $(\mathcal{C})$ 











 $\bigcirc$ 





Office Address: Sarran Plaza, Street #40, Sagheer Market, F-10/4, Islamabad www.chakorventures.com

STRUCTURE & DESIGN PARTNERS

SINGAPORE PVT LTD | PAKISTAN PVT LTD

#### MARKETING PARTNERS



TEXAS, USA I KARACHI, PAKISTAN



LEARN MORE