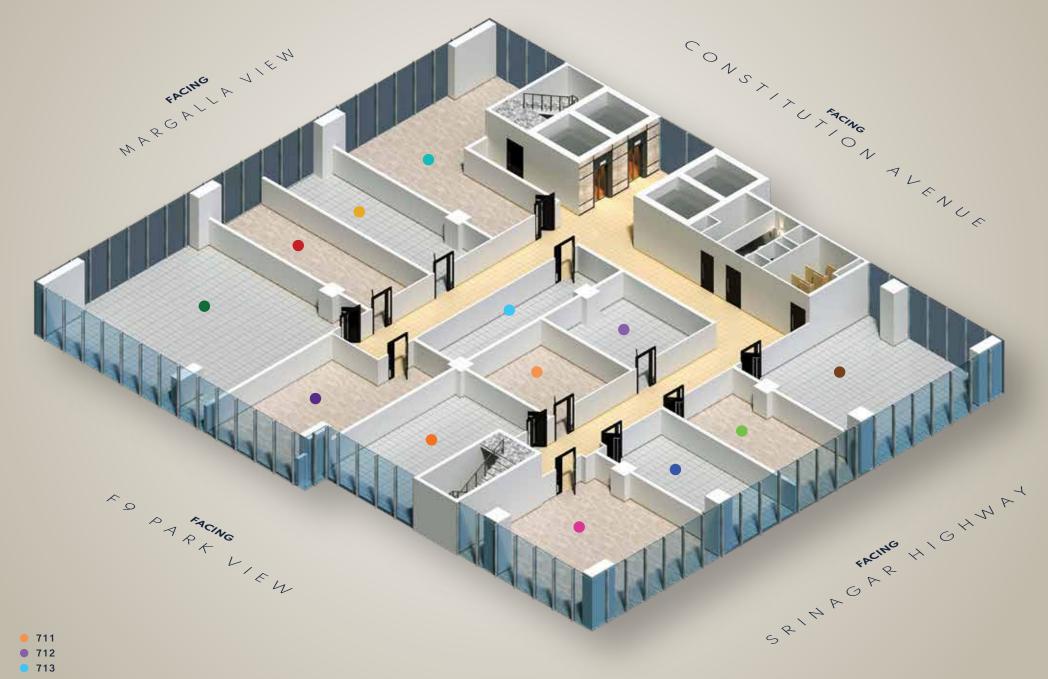

#### **OFFICE LAYOUT** $11^{TH}-20^{TH}$ FLOOR

• 1101

• 1104

• 1105

1102 • 1103