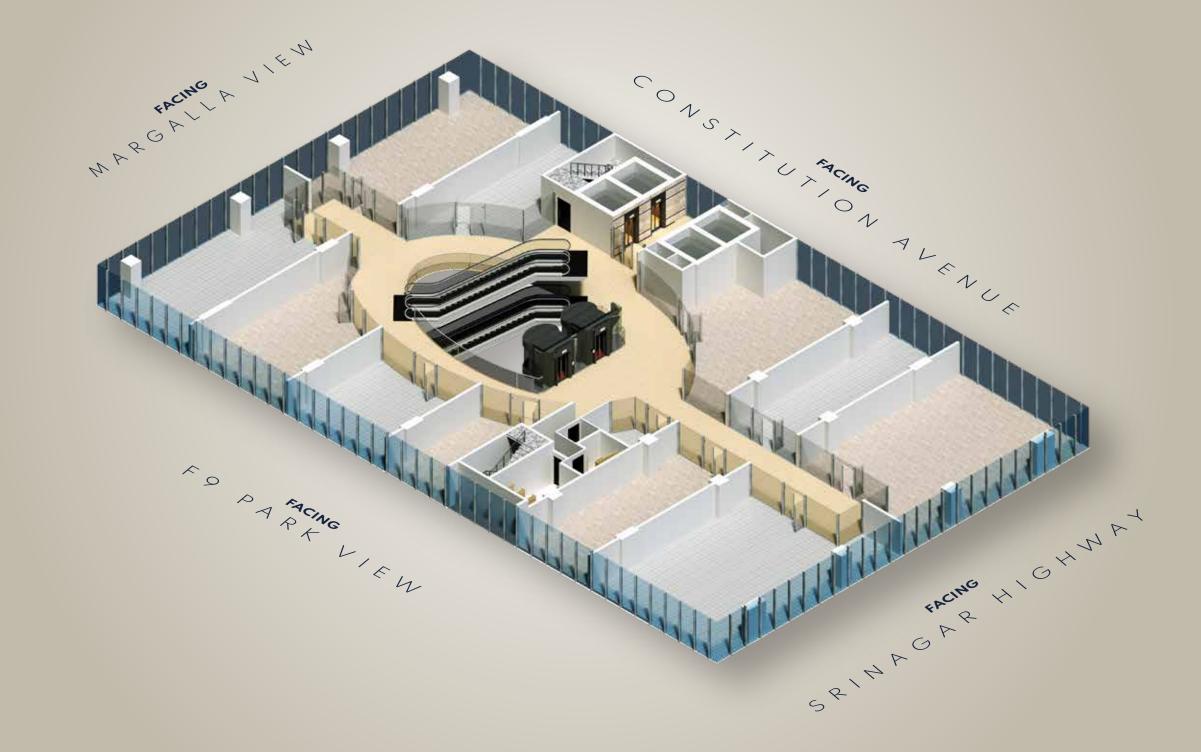

o an impressive atrium that seeps sunlight through immaculate vertical crevices or go beyond your limits with our panoramic capsule elevators that relish a seamless journey.

iova



10



# **AMENITIES**

Devoted to excellence with the best services offered



Food Court and Retail



24/7 Surveillance and Secure Facility



Ample Indoor Parking Space



Adjacent Parking Lot (CDA Approved)

Optimal Daylight Influx with Atriums



• Panoramic Capsule Elevators



Deridors & Aisles







# A VERTICAL MARVEL OF **VISIONARY SERVICES**

**Citadel 7** has all the essential elements that meet every urbanite's increasing demands and needs. Combining style, innovation, and high-end facilities, we deliver the best retail experience.







## MALL LAYOUT GROUND LEVEL











MALL LAYOUT













### PARKING SPACE

# A SPACIOUS & CONVENIENT PARKING FACILITY

Park without any trouble with our expansive 4 level basement parking area. Leave the hassle of finding the space as we feature indoor and outdoor parking spaces that can accommodate a plethora of vehicles.

- Hybrid Spacious Parking Space
- Dedicated Space for Offices.
- 4-Level Basement Parking.
- Expansive Outdoor Parking (CDA Approved)

CITADEL





 $(\mathcal{C})$ 











 $\bigcirc$ 





Office Address: Sarran Plaza, Street #40, Sagheer Market, F-10/4, Islamabad www.chakorventures.com

STRUCTURE & DESIGN PARTNERS

SINGAPORE PVT LTD | PAKISTAN PVT LTD

#### MARKETING PARTNERS



TEXAS, USA I KARACHI, PAKISTAN



LEARN MORE