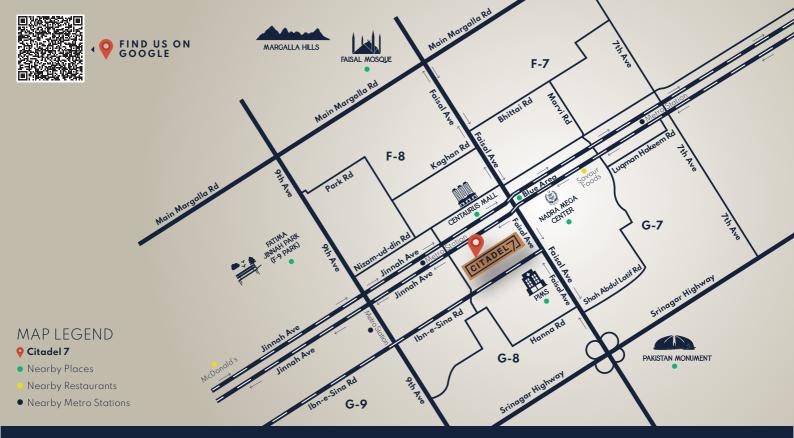

**Citadel 7** is a vertical marvel with **14 floors** of luxurious corporate offices with all the modern-day necessities and facilities. Strategically located in the heart of Islamabad at Blue Area's commercial hub where you experience class convergence with convenience!