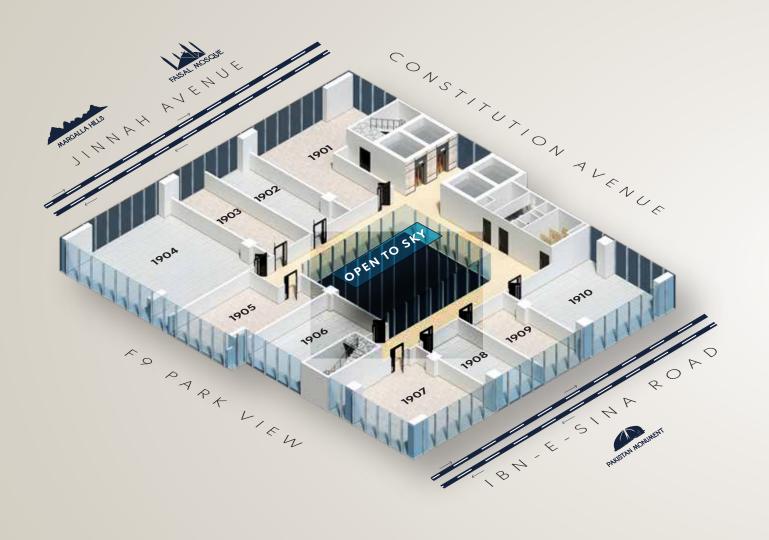

### IMMERSE YOURSELF IN ARCHITECTURAL BRILLIANCE, WHERE INNOVATION MEETS THE HORIZON

| OFFICE NO. | AREA (SQFT) | PRICE PER SQFT | TOTAL AMOUNT | BOOKING AT 25% | 11 QTRLY INSTALLMENTS |
|------------|-------------|----------------|--------------|----------------|-----------------------|
| 1901       | 1244        | 83,000         | 103,252,000  | 25,813,000     | 6,101,255             |
|            |             |                |              |                |                       |
| 1902       | 684         | 83,000         | 56,772,000   | 14,193,000     | 3,354,709             |
|            |             |                |              |                |                       |
| 1903       | 684         | 83,000         | 56,772,000   | 14,193,000     | 3,354,709             |
|            |             |                |              |                |                       |
| 1904       | 1849        | 83,000         | 153,467,000  | 38,366,750     | 9,068,505             |
| _          |             |                |              |                |                       |
| 1905       | 867         | 83,000         | 71,961,000   | 17,990,250     | 4,252,241             |
|            |             |                |              |                |                       |
| 1906       | 885         | 76,000         | 67,260,000   | 16,815,000     | 3,974,455             |
|            |             |                |              |                |                       |
| 1907       | 1205        | 76,000         | 91,580,000   | 22,895,000     | 5,411,545             |
| 1000       |             |                |              |                |                       |
| 1908       | 630         | 76,000         | 47,880,000   | 11,970,000     | 2,829,273             |
| 1000       | 620         | 76.000         | 47.880.000   | 11.070.000     | 2 020 272             |
| 1909       | 630         | 76,000         | 47,880,000   | 11,970,000     | 2,829,273             |
| 1010       | 1216        | 76.000         | 02 416 000   | 22 104 000     | 5 460 045             |
| 1910       | 1210        | 76,000         | 92,416,000   | 23,104,000     | 5,460,945             |

#### OFFICE PRICING 19<sup>TH</sup>-20<sup>TH</sup> FLOOR