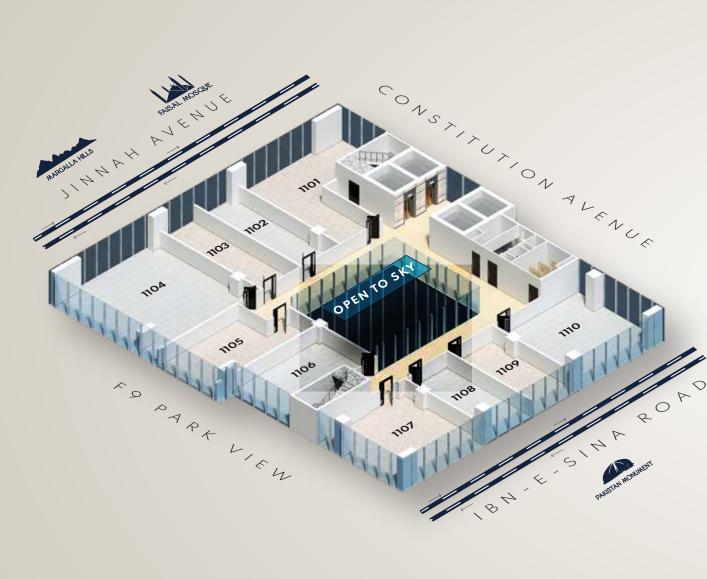

#### OFFICE PLAN 11<sup>TH</sup>-13<sup>TH</sup> FLOOR

#### OFFICE PRICING 11<sup>TH</sup>-13<sup>TH</sup> FLOOR