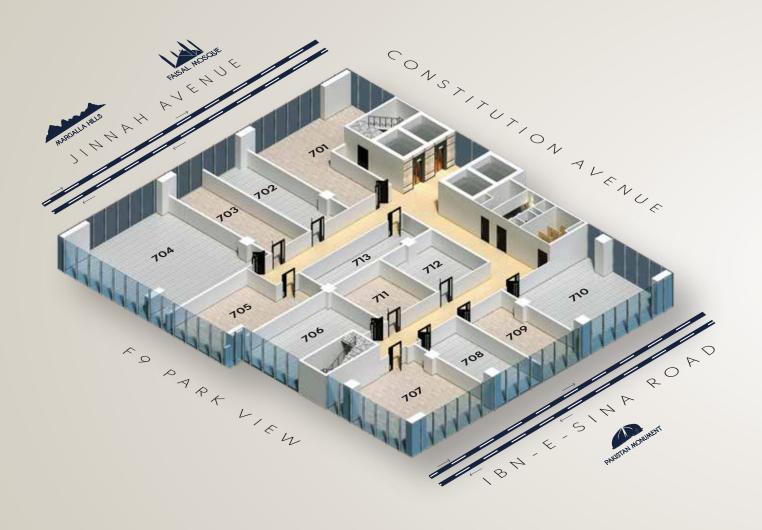

## CONCEPTUAL CONSTRUCTION THAT MEETS PRACTICALITY IN EVERY ASPECT

| OFFICE NO. | AREA (SQFT) | PRICE PER SQFT | TOTAL AMOUNT | BOOKING AT 25% | 11 QTRLY INSTALLMENTS |
|------------|-------------|----------------|--------------|----------------|-----------------------|
| 701        | 1244        | 77,500         | 96,410,000   | 24,102,500     | 5,696,955             |
| 702        | 684         | 77,500         | 53,010,000   | 13,252,500     | 3,132,409             |
| 703        | 684         | 77,500         | 53,010,000   | 13,252,500     | 3,132,409             |
| 704        | 1849        | 77,500         | 143,297,500  | 35,824,375     | 8,467,580             |
| 705        | 867         | 77,500         | 67,192,500   | 16,798,125     | 3,970,466             |
| 706        | 885         | 70,500         | 62,392,500   | 15,598,125     | 3,686,830             |
| 707        | 1205        | 70,500         | 84,952,500   | 21,238,125     | 5,019,920             |
| 708        | 630         | 70,500         | 44,415,000   | 11,103,750     | 2,624,523             |
| 709        | 630         | 70,500         | 44,415,000   | 11,103,750     | 2,624,523             |
| 710        | 1216        | 70,500         | 85,728,000   | 21,432,000     | 5,065,745             |
| 711        | 495         | 67,000         | 33,165,000   | 8,291,250      | 1,959,750             |
| 712        | 495         | 67,000         | 33,165,000   | 8,291,250      | 1,959,750             |
| 713        | 471         | 67,000         | 31,557,000   | 7,889,250      | 1,864,732             |