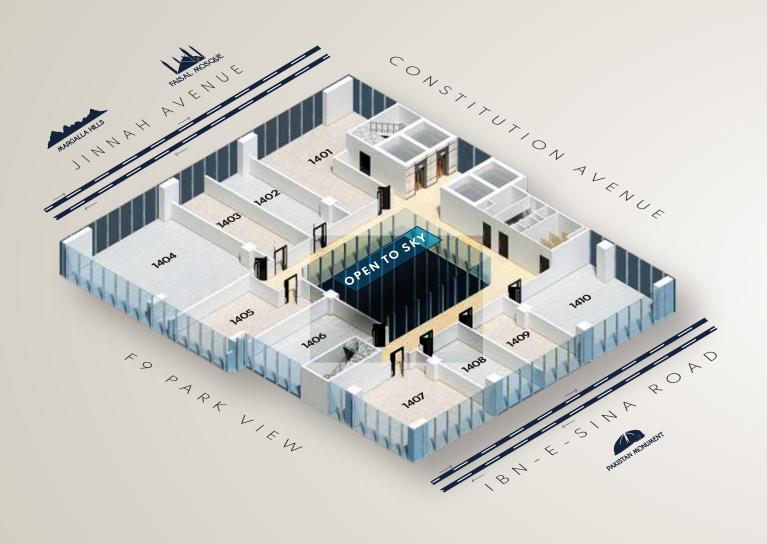

#### OFFICE PLAN 14<sup>TH</sup>-18<sup>TH</sup> FLOOR

## EXPERIENCE VISIONARY ARCHITECTURE ON THE EDGES OF THE SKY

| OFFICE NO. | AREA (SQFT) | PRICE PER SQFT | TOTAL AMOUNT | BOOKING AT 25% | 11 QTRLY INSTALLMENTS |
|------------|-------------|----------------|--------------|----------------|-----------------------|
| 1401       | 1244        | 81,000         | 100,764,000  | 25,191,000     | 5,954,236             |
|            |             |                |              |                |                       |
| 1402       | 684         | 81,000         | 55,404,000   | 13,851,000     | 3,273,873             |
|            |             |                |              |                |                       |
| 1403       | 684         | 81,000         | 55,404,000   | 13,851,000     | 3,273,873             |
| _          |             |                |              |                |                       |
| 1404       | 1849        | 81,000         | 149,769,000  | 37,442,250     | 8,849,986             |
|            |             |                |              |                |                       |
| 1405       | 867         | 81,000         | 70,227,000   | 17,556,750     | 4,149,777             |
| 1406       | 885         | 74,000         | 65,490,000   | 16 272 500     | 2 960 964             |
| 1400       | 000         | 74,000         | 03,490,000   | 16,372,500     | 3,869,864             |
| 1407       | 1205        | 74,000         | 89,170,000   | 22,292,500     | 5,269,136             |
|            |             |                |              |                |                       |
| 1408       | 630         | 74,000         | 46,620,000   | 11,655,000     | 2,754,818             |
|            |             |                |              |                |                       |
| 1409       | 630         | 74,000         | 46,620,000   | 11,655,000     | 2,754,818             |
|            |             |                |              |                |                       |
| 1410       | 1216        | 74,000         | 89,984,000   | 22,496,000     | 5,317,236             |

#### OFFICE PRICING 14<sup>TH</sup>-18<sup>TH</sup> FLOOR

 $(\mathcal{C})$ 